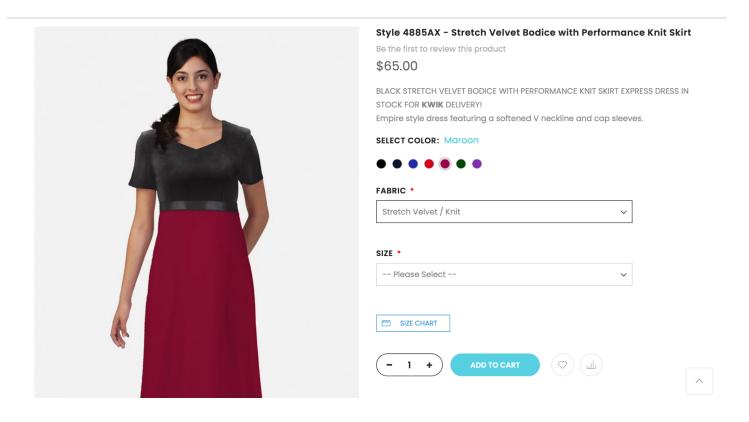

"Concert uniform" on line <a href="www.formalfashionsinc.com">www.formalfashionsinc.com</a> In the search box enter 4885AX. On the dress page, click the maroon square (5<sup>th</sup> one from left). That's the dress Concert Choir girls will wear, black velvet top with maroon performance knit below. You'll have it hemmed to tea length (middle of the calf). To order by phone, call 1-800-528-7909 and order dress 4885AX. When it arrives, have it hemmed to mid-calf length. Have the seamstress leave an inch or so in the hem so you can let it down if your singer grows. We suggest you watch their video about size, take your singer's measurements, then call them for advice.