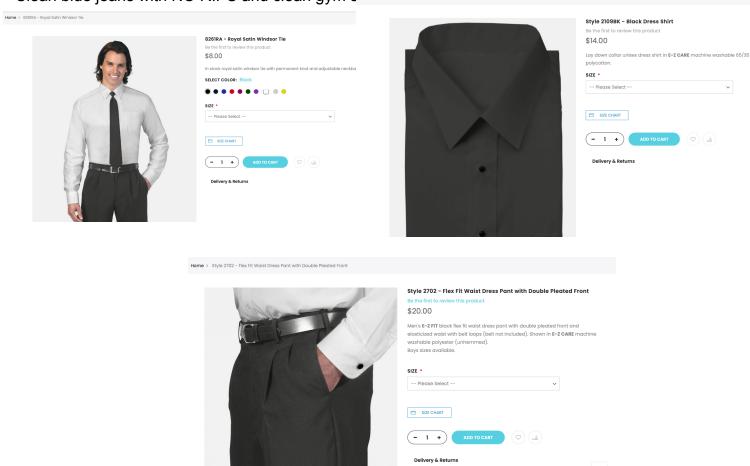

## **Boys**

<u>"Concert uniform"</u> on line www.formalfashionsinc.com. Boys wear trousers style #2700 (black) or comfort fit #2702, shirt #2109BK (black), and tie #8261RA (royal satin "shiny" Windsor) color black "BK." Order on line or by phone 1-800-528-7909. Boys will wear black socks and black dress shoes, not gym shoes, and black belts (your own). We suggest you watch their video about size, take your singer's measurements, then call them for advice.